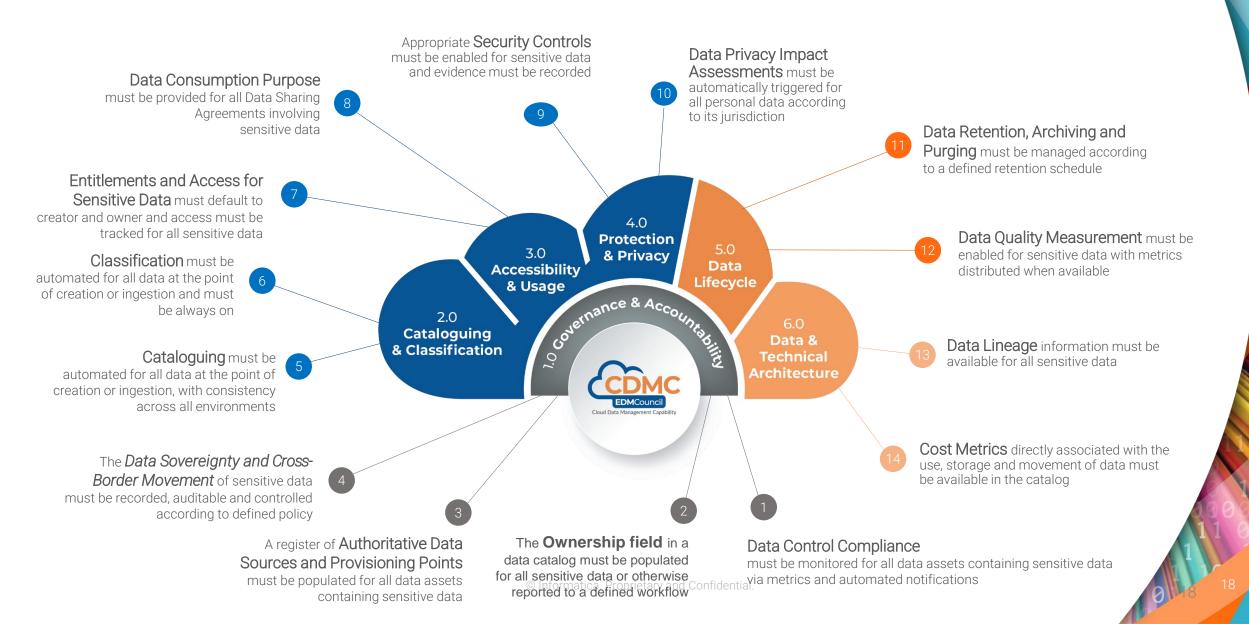

## Evolving our Partnership through CDMC Certification

#### **CLOUD DATA MANAGEMENT CAPABILITIES**

#### 14 Key Controls & Automations for Managing Sensitive Data

## Evolving our Partnership through CDMC Certification

© Informatica. Proprietary and Confidential.