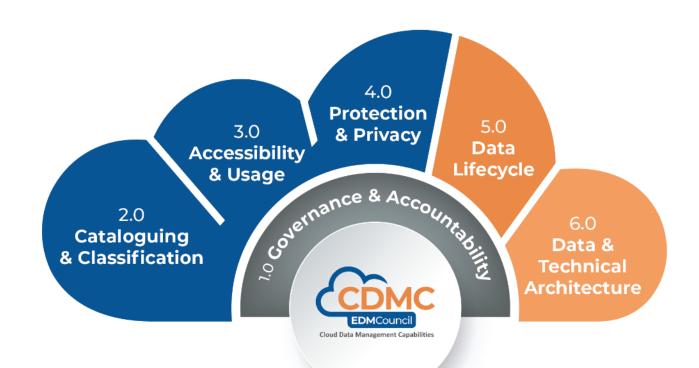

#### **CLOUD DATA MANAGEMENT CAPABILITIES**

#### 14 Key Controls & Automations for Managing Sensitive Data

## CDMC Framework

160+ Pages

- **37** Sub-capabilities
- **14** Key Controls

Best practice framework for the migration, management, and enablement of sensitive data in cloud

Free license – Download at: EDMCouncil.org > Frameworks > CDMC