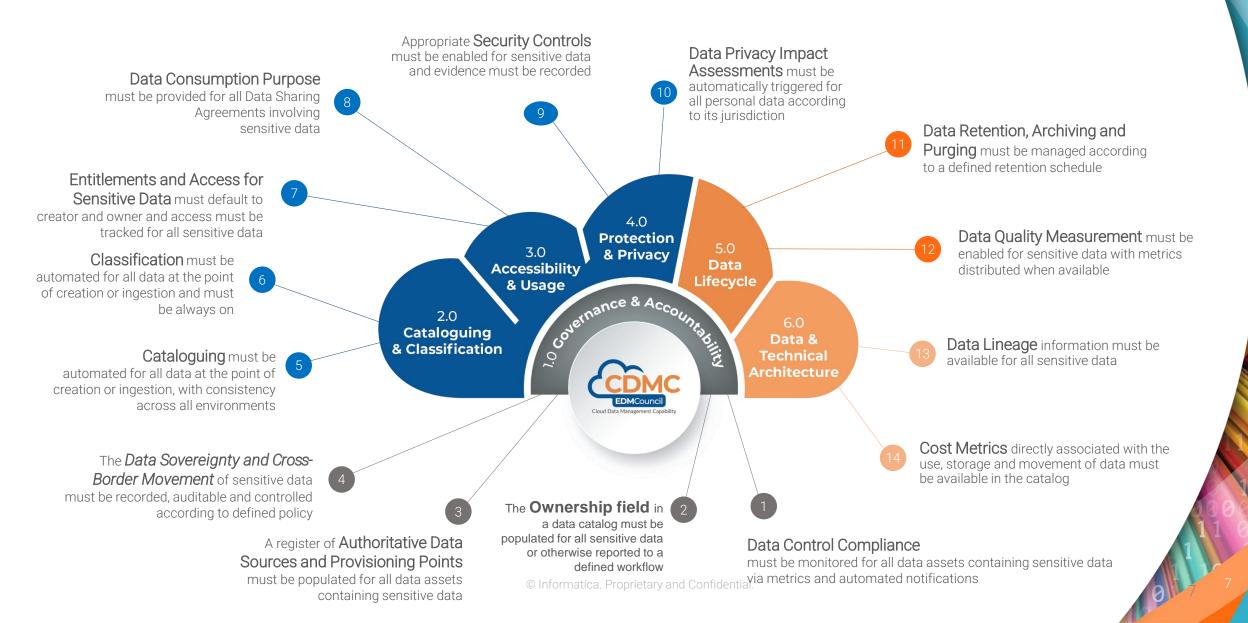

#### **CLOUD DATA MANAGEMENT CAPABILITIES**

#### 14 Key Controls & Automations for Managing Sensitive Data

## CDMC Framework

160+ Pages

- **37** Sub-capabilities
- **14** Key Controls

Best practice framework for the migration, management, and enablement of sensitive data in cloud

Free license – Download at: EDMCouncil.org > Frameworks > CDMC