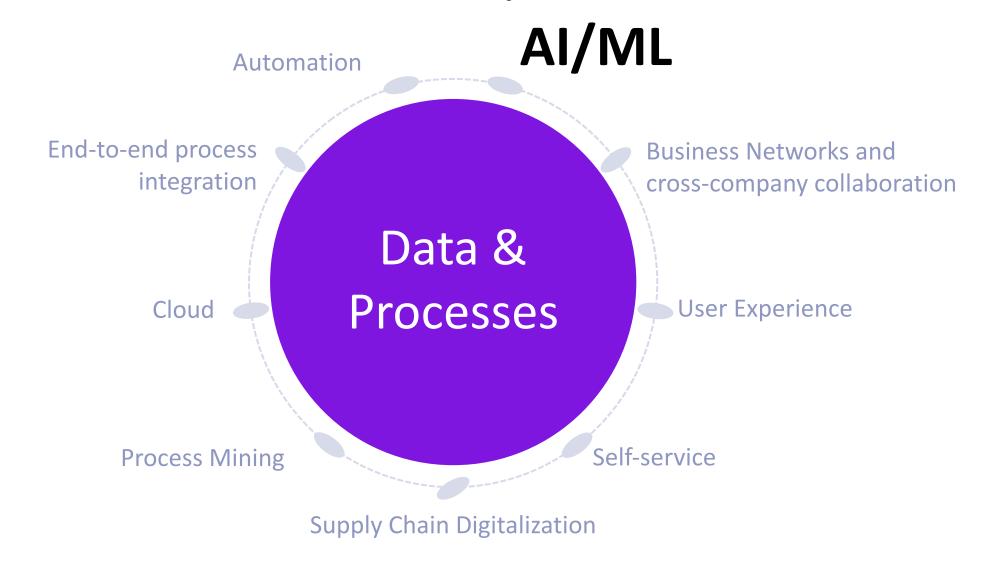

Eliminate multiple steps
  - Find object, open, edit, click tab, scroll down, drill down, etc.
- Simplified development environments
- Meet the needs of business teams
  - Efficiency, accuracy, consistency, and performance
  - No surface automation determines API call(s) for you
  - Provide true citizen development of automation solutions





### **Poll Question**

### What do you believe is the biggest impact AI will have on your organization?

- Help make our employees more efficient
- Provide better, faster reporting and analysis
- Eliminate manual and tedious tasks
- Replace several employees across various parts of the company accounting, analytics, marketing, etc.
- Help us better understand customer behavior



### Artificial Intelligence



### **Digital Transformation Journey**





### Al comes in various flavors

|            | Generative Al                                      | Predictive AI                                                              |
|------------|----------------------------------------------------|----------------------------------------------------------------------------|
| Goal       | Create new content                                 | Make accurate predictions                                                  |
| Algorithms | Complex algorithms and deep learning based on LLMs | Statistical algorithms based on machine learning and observations          |
| Output     | New content such as text, images, music, etc.      | Predictions such as the likelihood of a field value or routing destination |



### **Material Master Creation**

T