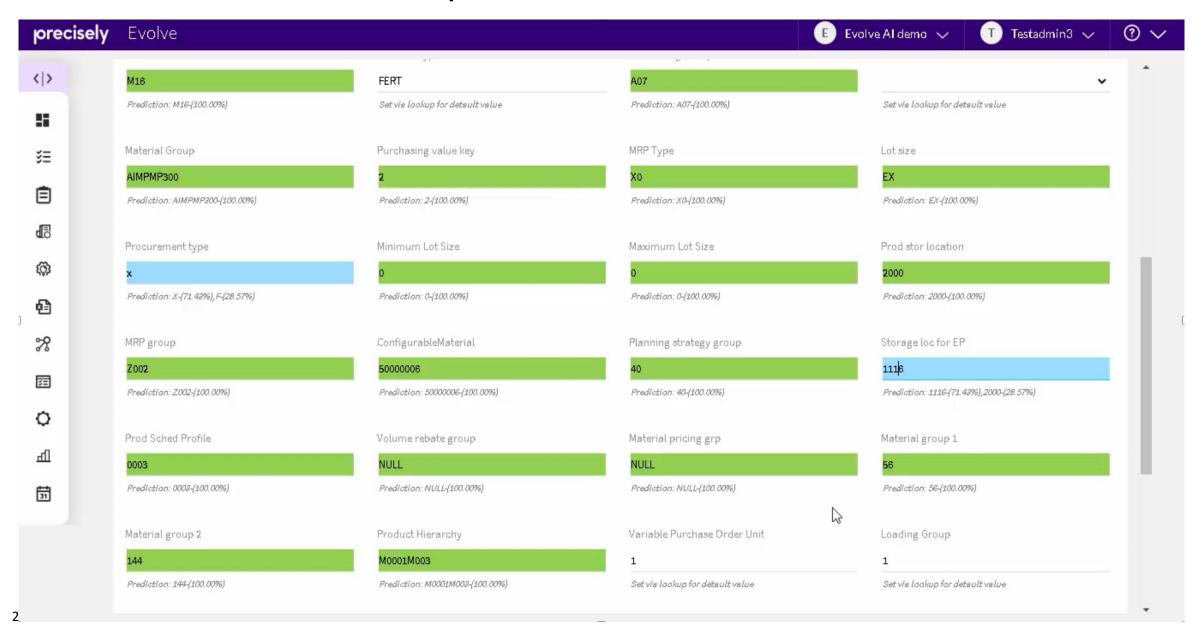

### **Material Master Creation**

To improve data quality, companies typically set out to define 100s of data validation rules

### Challenges in establishing business rules

What if you could eliminate the need for many of these rules by using **Artificial Intelligence**?

### Al Recommendation Output