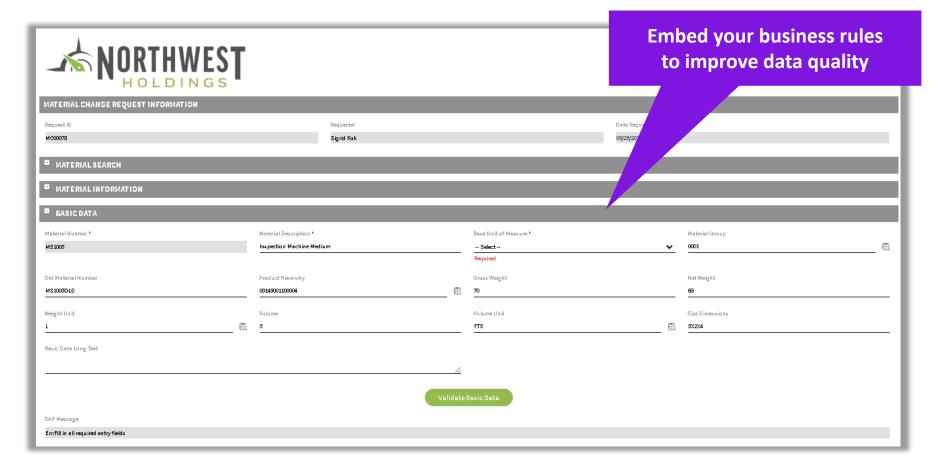

### **Material Master Creation**

To improve data quality, companies typically set out to define 100s of data validation rules

### Challenges in establishing business rules

What if you could eliminate the need for many of these rules by using **Artificial Intelligence**?