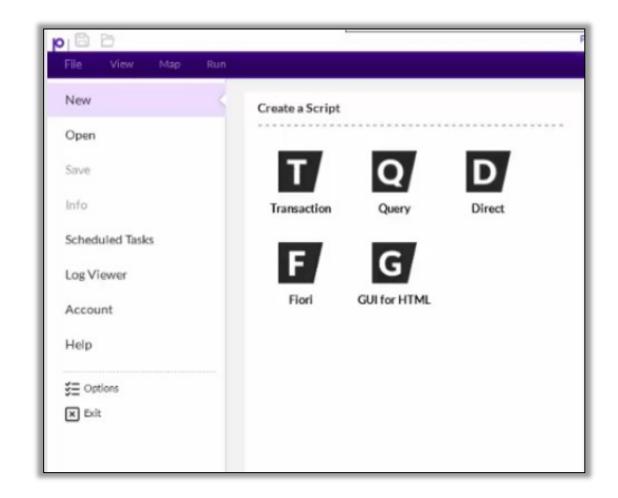

### **Unified Automation Tools**

Use multi-interface app automation for

- Repetitive tasks
- Higher volume
- Complexity Eliminate multiple steps
  - Find object, open, edit, click tab, scroll down, drill down, etc.
- Simplified development environments
- Meet the needs of business teams
  - Efficiency, accuracy, consistency, and performance
  - No surface automation determines API call(s) for you
  - Provide true citizen development of automation solutions