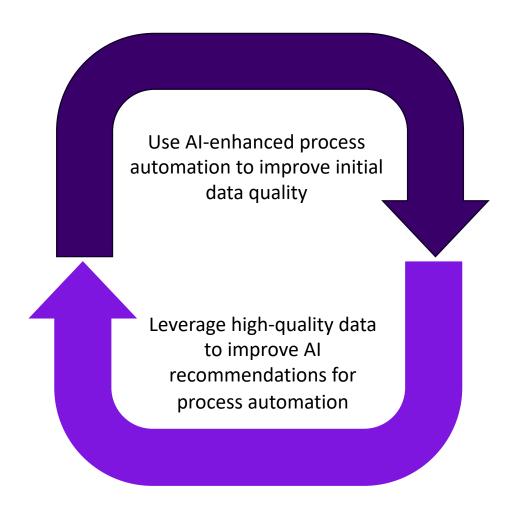

### Al-driven data and process improvement loop

- Artificial intelligence relies on the highest quality data possible to deliver accurate and consistent results
- Process automation can significantly improve initial data quality and integrity
- Al-enhanced process automation, driven by highquality data drives higher process efficiency and even better data quality
- Higher data quality delivered by AI-enhanced process automation increasingly improves data integrity and process efficiency