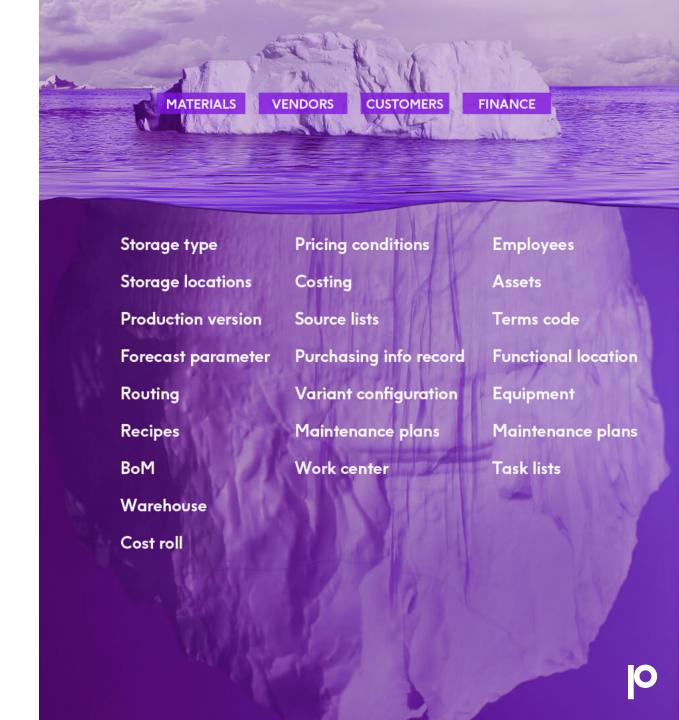

### The complexity of master data

### Complexity is multidimensional

#### Data complexity

- Complexity of master data records
- High-volume data processes
- Challenges data complexity creates for manual data entry and management processes

#### Process complexity

- Complex, data-intensive business processes involving multiple constituents are a challenge to automate
- Process governance and tracking
- Human-in-the-loop processes pose unique challenges for automation

#### Organizational complexity

Multi-departmental processes

Competing business priorities

Short-term gains vs strategic initiatives