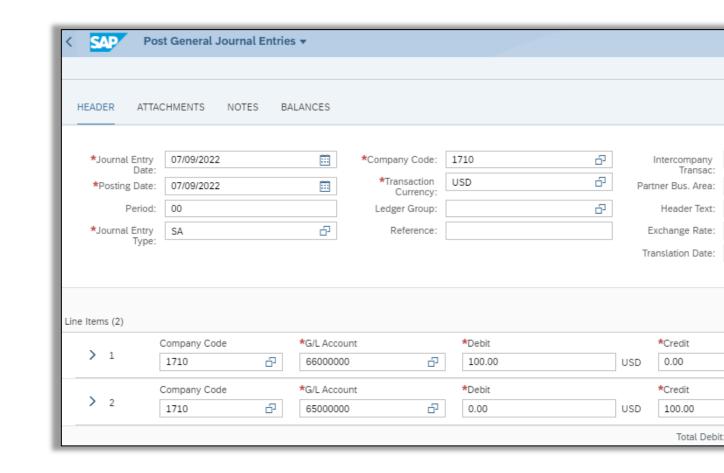

### **Customer Master Data**

Customer Master: Lifeblood of Customer Relationships

Connects multiple business use cases and activities

### Customer Master = Infinite Data Options

#### **General Data**

- Think of it as the customer's identity card within the system. Examples of general data include:
  - Customer name and contact details (address, phone, email)
  - Language preference
  - Tax identification number

#### **Company Code Data**

- Company code data allows for tailored financial management for each unit interacting with the customer. Examples of company code data include:
  - Payment terms and methods
  - Reconciliation account numbers
  - Dunning procedures (late payment collection process)

#### Sales Area Data

- This section allows for optimized sales and order processing based on the chosen channel. Examples of sales area data include:
  - Order processing details (pricing, discounts)
  - Shipping information (delivery points, incoterms)
  - Billing specifics (responsible sales office)

#### Additional Data (Optional)

- This category provides flexibility to capture information crucial to their business processes. Examples of additional data include:
  - Customer industry classification
  - Preferred communication channels (email, phone)
  - Purchase history and buying behavior