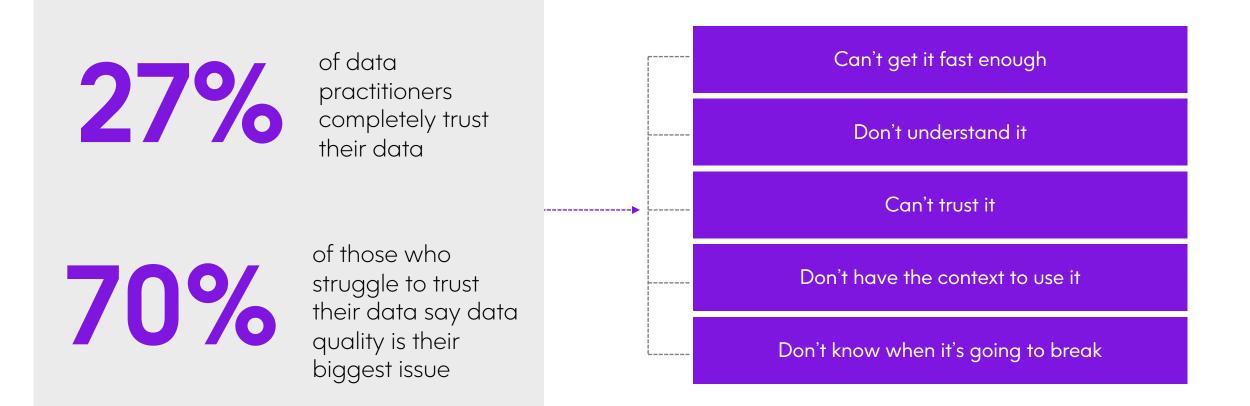

den VP, Product Management, Precisely

EDMCouncil

precisely



## Poll 1: How would you rate your ability to trust data used for decision-making in your organization?

- •Very High
- •High
- •Low
- •Very Low



## **Confident decisions require trusted data**

Organizations want to be more data driven but struggle to trust their data

83% CFOs want their organization to be more data-driven

77%

Data-driven decisionmaking is a leading goal for their data programs

79%

Data will be more important to their organization's decision-making over the next 12 months

S&P Global 451 Research

46%

Rate their ability to trust data used for decision making as "high" or "very high"

IDC

Data Integrity Trends and Insights

Data Integrity Trends and Insights

## But your team doesn't trust your data



## Data integrity enables trusted decisions

Data integrity is data with maximum accuracy, consistency, and context for confident business decision-making



# Poll 2: What is your organization's top challenge to achieve data integrity?

- •Real-time access to data
- •Data quality
- •Understanding the data's origin and lineage
- •Proactive insight into data trends, patterns & anomalies
- •Data governance

Questions?

precisely

EDM Webinar 🖭



#### The leader in data integrity

Our software, data enrichment products and strategic services deliver accuracy, consistency, and context in your data, powering confident decisions.



#### Brands you trust, trust us YORK amazon **₩ RBS** Kelloggis **M**estpac TRAVELERS $( \downarrow )$ VISA Ex<sub>x</sub>onMobil Ŧ ( Fannie Mae TRUIST HH MERCK 🔆