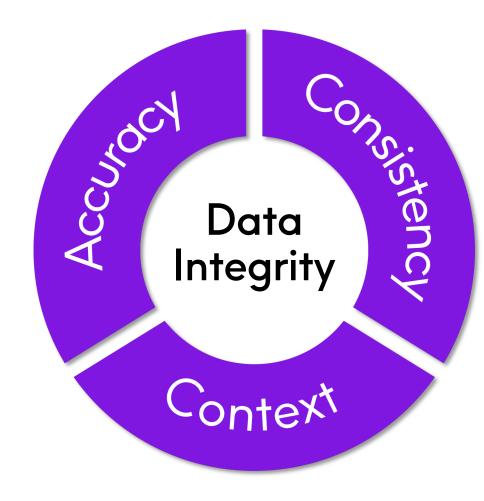

## Data integrity enables trusted decisions

Data integrity is data with maximum accuracy, consistency, and context for confident business decision-making