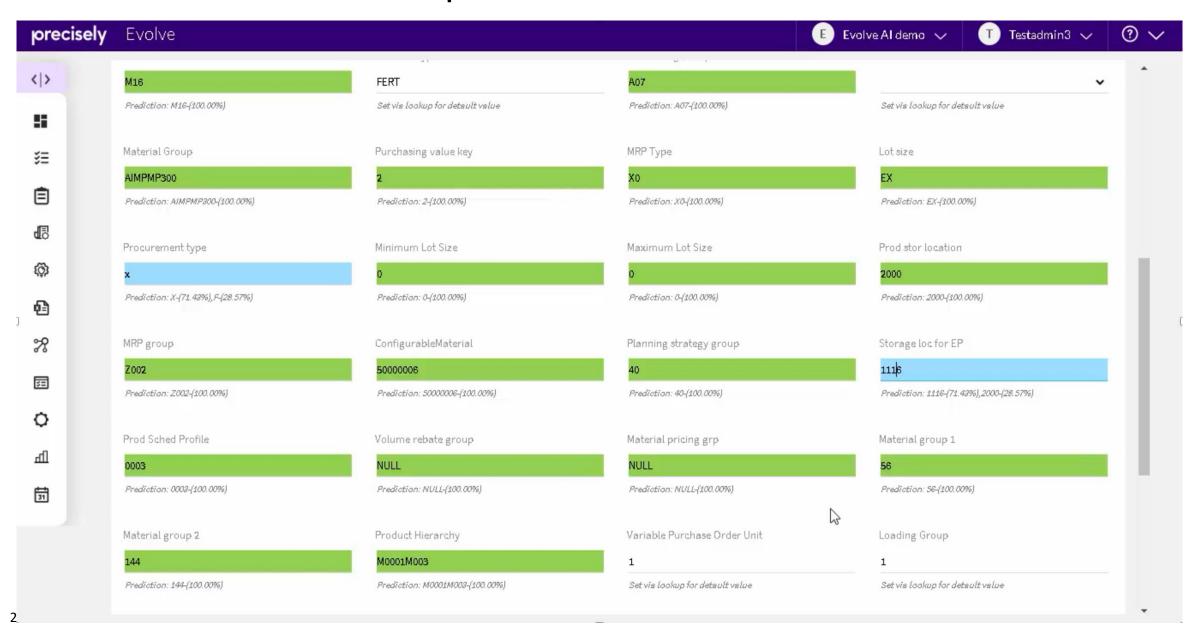

### Master Data Creation with Al

### Al Recommendation Output

## Benefits of Al for Automation

- Improve decision-making through recommendations
- Improve data quality through AI-based checks
- Create rules and predictions that are not possible without AI
- Reduction of hard-coded rules
- Reduce time to value