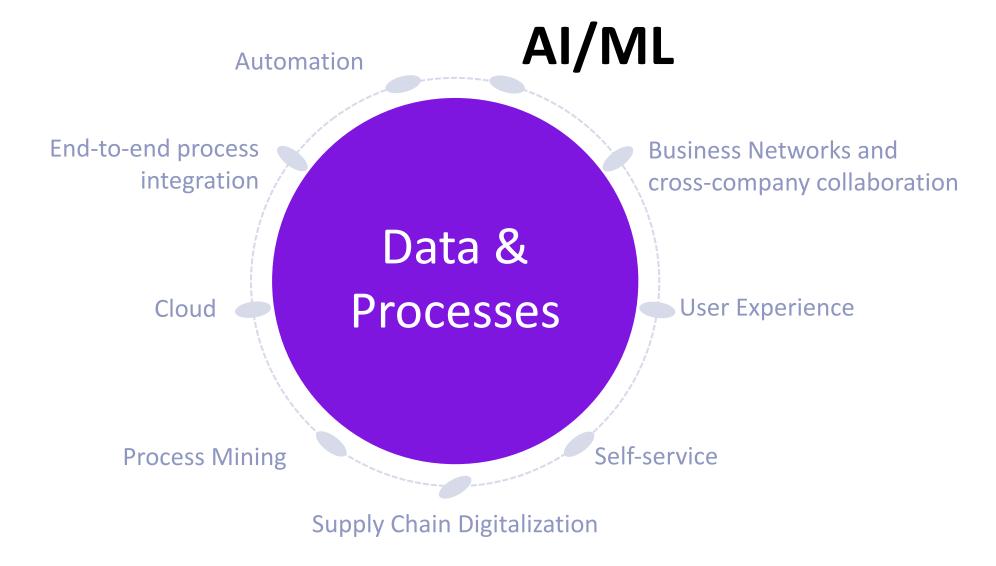

# Interdependence of process and data

Hyperautomation is a business-driven, disciplined approach that organizations use to rapidly identify, vet and automate as many business and IT processes as possible. It involves the orchestrated use of multiple technologies, tools or platforms

# Al comes in various flavors

|            | Generative Al                                      | Predictive AI                                                              |
|------------|----------------------------------------------------|----------------------------------------------------------------------------|
| Goal       | Create new content                                 | Make accurate predictions                                                  |
| Algorithms | Complex algorithms and deep learning based on LLMs | Statistical algorithms based on machine learning and observations          |
| Output     | New content such as text, images, music, etc.      | Predictions such as the likelihood of a field value or routing destination |

## Benefits of Al for Automation

- Improve decision-making through recommendations
- Improve data quality through AI-based checks
- Create rules and predictions that are not possible without AI
- Reduction of hard-coded rules
- Reduce time to value