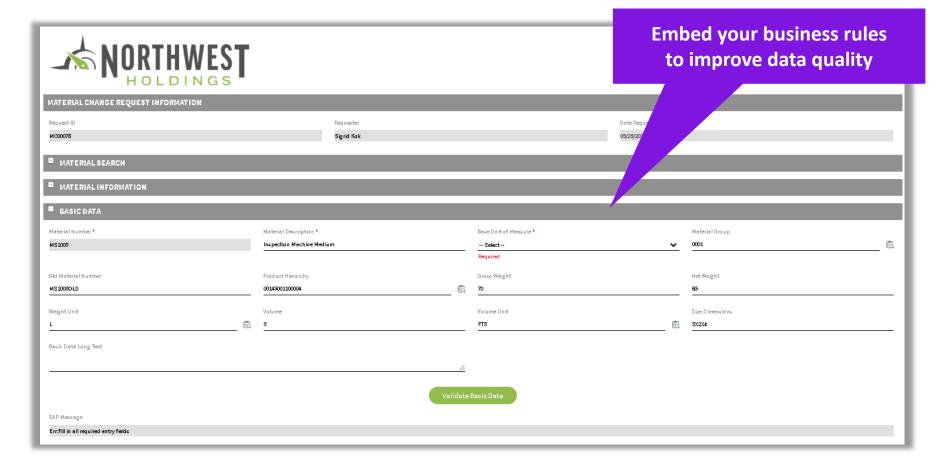

### Material Master Creation

Constant new product introductions and changes

Highly manual, complex process with lots of possible data entry error points

### **Material Master Creation**

To improve data quality, companies typically set out to define 100s of data validation rules

# Challenges in establishing business rules

Gaining cross-Heavy reliance on functional SMEs and tacit alignment is time knowledge consuming

What if you could eliminate the need for many of these rules by using Artificial Intelligence?