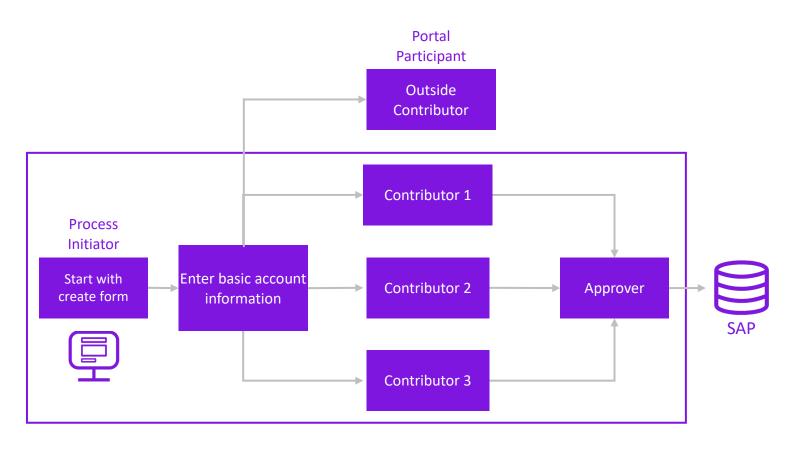

# Form & Workflow

Automate account creation with forms and workflow across multiple contributors

**Automate Evolve** 