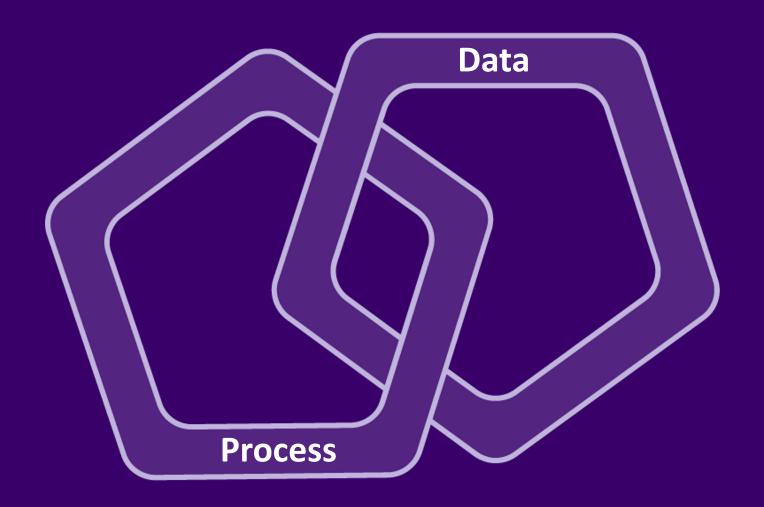

# Interdependence of process and data

Hyperautomation is a business-driven, disciplined approach that organizations use to rapidly identify, vet and automate as many business and IT processes as possible. It involves the orchestrated use of multiple technologies, tools or platforms