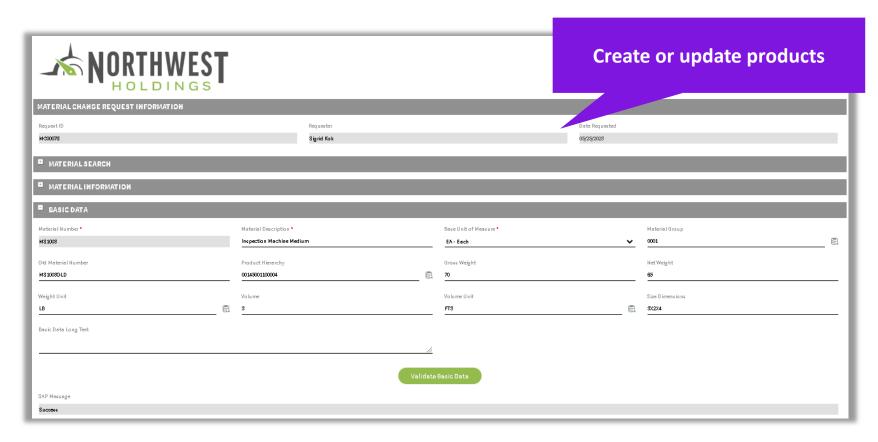

### Material Master Creation

Constant new product introductions and changes

Highly manual, complex process with lots of possible data entry error points

### **Material Master Creation**

To improve data quality, companies typically set out to define 100s of data validation rules