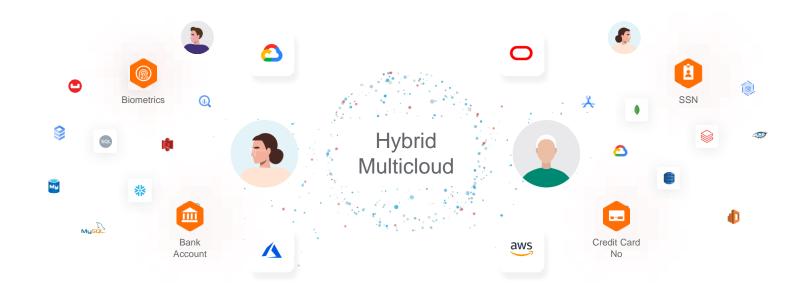

## Securiti DataControls.Cloud

One Cloud for Visibility & Controls over your Data across all Clouds

Thank you.