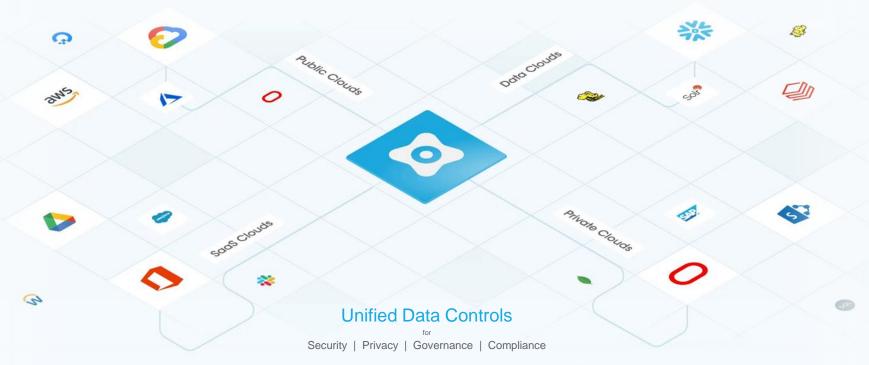

## Securiti DataControls.Cloud

One Cloud for Visibility & Controls over your Data across all Clouds

Thank you.