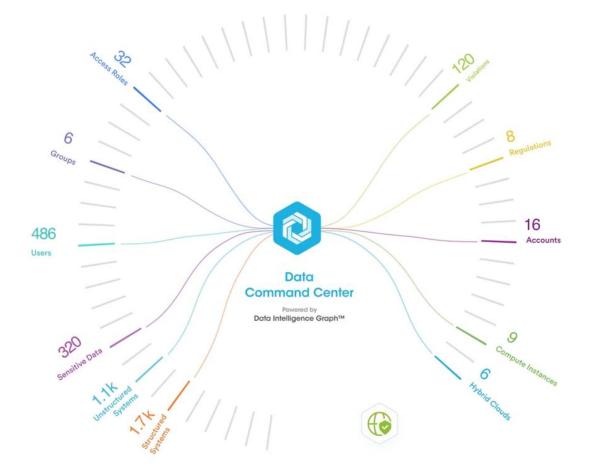

Is Data Classified, for Sensitivity & Confidentiality

Is there Consent to Use Data

What is the Source of Data. Lineage

What Global Regulation apply on the Data

What Internal Data Ethics rules apply on Data

What Retention Rules apply on Data

What would be the impact of a breach

Catalog all Privacy & Controls Metadata

Access & Entitlements Information & Controls. Dynamic Masking

Data Flow Intelligence & Controls