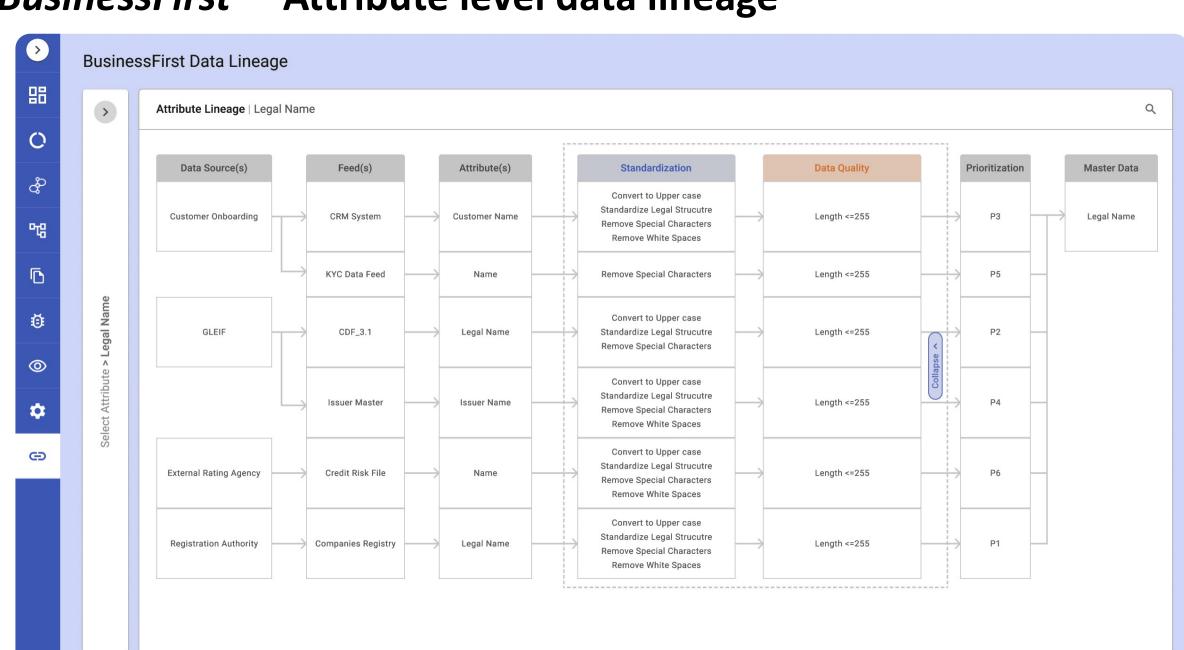

pping & matching rules
- Transformation, data quality and enrichment rules
- Workflows
- Provide a data flow view at feed/ attribute level

### **Data Journey**



#### Full traceability of changes during data journey

- Display transactional data at each stage for functional lineage traceability
- Audit for change in data value
- Business-friendly data views

### **Audit Trail**

## A BusinessFirst Approach towards Data Lineage

**Data Sources (Internal and External)** Mapping/Matching **Business Rules** Standardization, Transformation, Data Quality **Data Enrichment & Workflows** Clean and Up-to-date data to fulfill

business objectives







## **BusinessFirst** Data Lineage Framework



## BusinessFirst – Feed level data lineage



## **BusinessFirst** – Attribute level data lineage



## **BusinessFirst** – Transactional Lineage



## **Benefits**









# Questions?



**EDM**Webinar









FOR MORE INFORMATION: