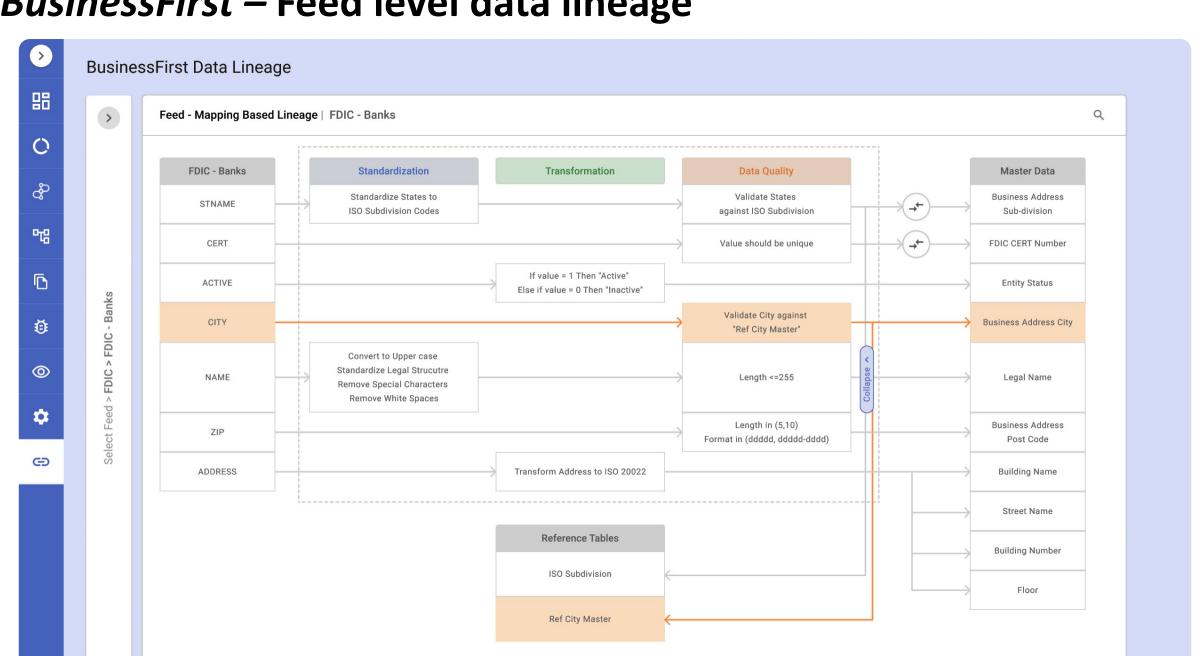

ing data journey

- External/Internal data sources
- Mapping & matching rules
- Transformation, data quality and enrichment rules
- Workflows
- Provide a data flow view at feed/ attribute level

### **Data Journey**



#### Full traceability of changes during data journey

- Display transactional data at each stage for functional lineage traceability
- Audit for change in data value
- Business-friendly data views

### **Audit Trail**

## A BusinessFirst Approach towards Data Lineage

**Data Sources (Internal and External)** Mapping/Matching **Business Rules** Standardization, Transformation, Data Quality **Data Enrichment & Workflows** Clean and Up-to-date data to fulfill

business objectives







## **BusinessFirst** Data Lineage Framework



## BusinessFirst – Feed level data lineage



## **BusinessFirst** – Attribute level data lineage



## **BusinessFirst** – Transactional Lineage



## **Benefits**









# Questions?



**EDM**Webinar









FOR MORE INFORMATION: