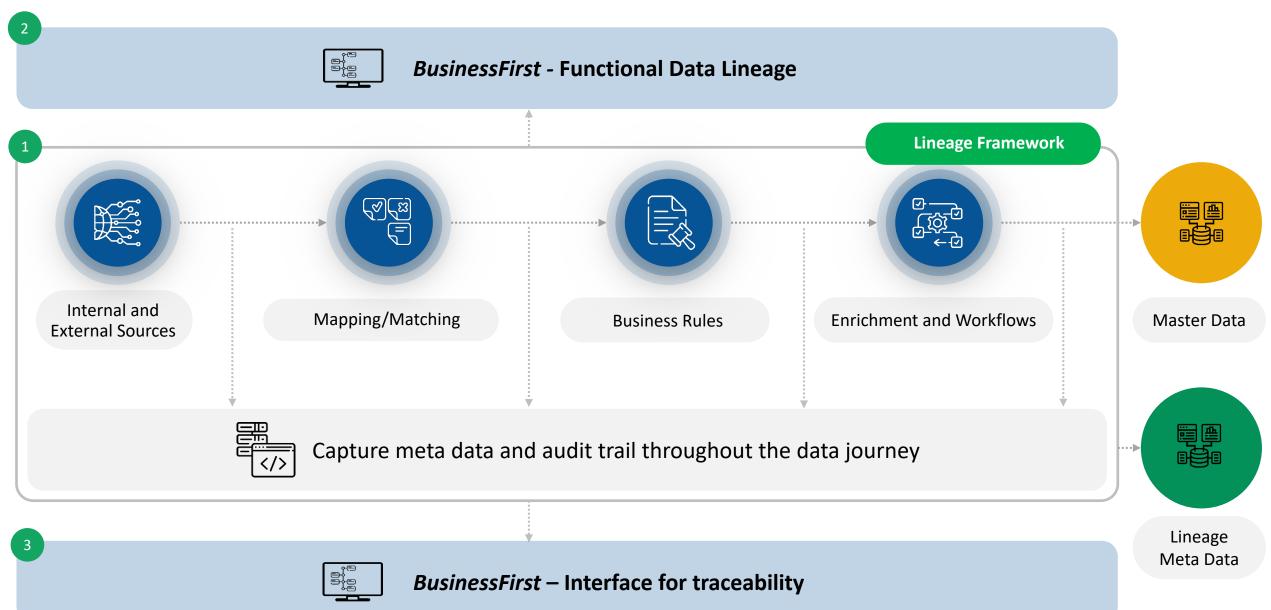

## **Current process for Functional Data Lineage**

**Data Sources (Internal and External)** 

Mapping/Matching

**Business Rules** 

Standardization, Transformation, Data Quality

**Data Enrichment & Workflows** 

#### All changes tracked during data journey

- External/Internal data sources
- Mapping & matching rules
- Transformation, data quality and enrichment rules
- Workflows
- Provide a data flow view at feed/ attribute level

#### Full traceability of changes during data journey

- Display transactional data at each stage for functional lineage traceability
- Audit for change in data value
- Business-friendly data views

## A BusinessFirst Approach towards Data Lineage

**Data Sources (Internal and External)** Mapping/Matching **Business Rules** Standardization, Transformation, Data Quality **Data Enrichment & Workflows** Clean and Up-to-date data to fulfill

business objectives