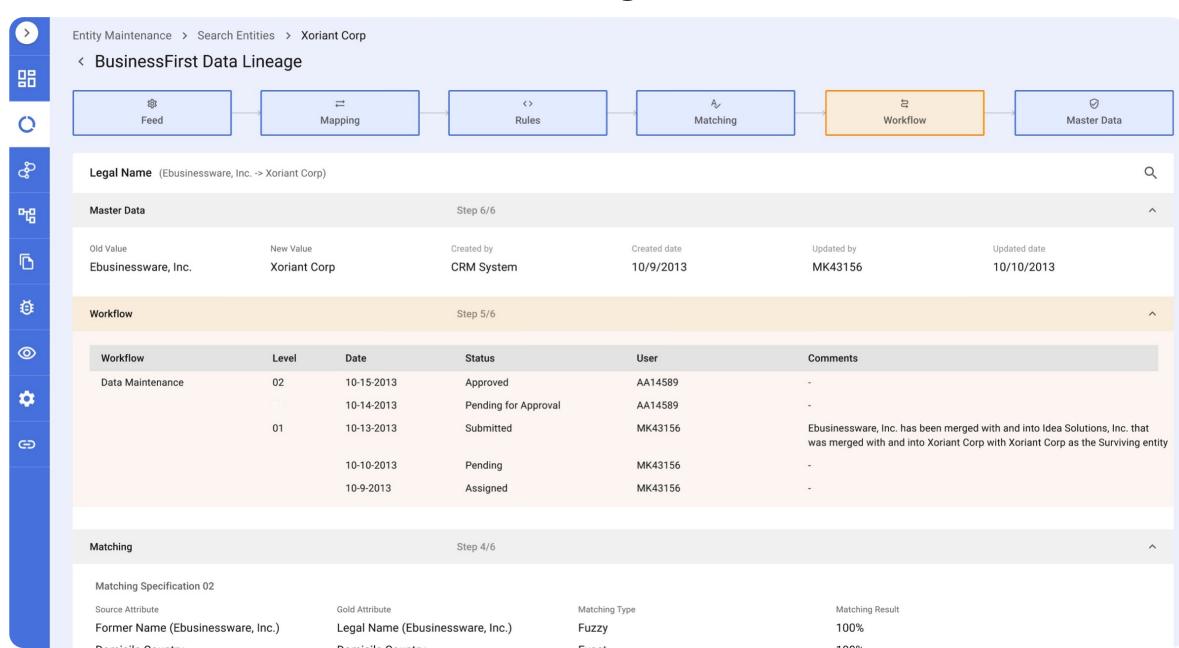

ality and enrichment rules
- Workflows
- Provide a data flow view at feed/ attribute level

### **Data Journey**



#### Full traceability of changes during data journey

- Display transactional data at each stage for functional lineage traceability
- Audit for change in data value
- Business-friendly data views

### **Audit Trail**

## A BusinessFirst Approach towards Data Lineage

**Data Sources (Internal and External)** Mapping/Matching **Business Rules** Standardization, Transformation, Data Quality **Data Enrichment & Workflows** Clean and Up-to-date data to fulfill

business objectives







## **BusinessFirst** Data Lineage Framework



## BusinessFirst – Feed level data lineage



## **BusinessFirst** – Attribute level data lineage



## **BusinessFirst** – Transactional Lineage



## **Benefits**









# Questions?



**EDM**Webinar









FOR MORE INFORMATION: