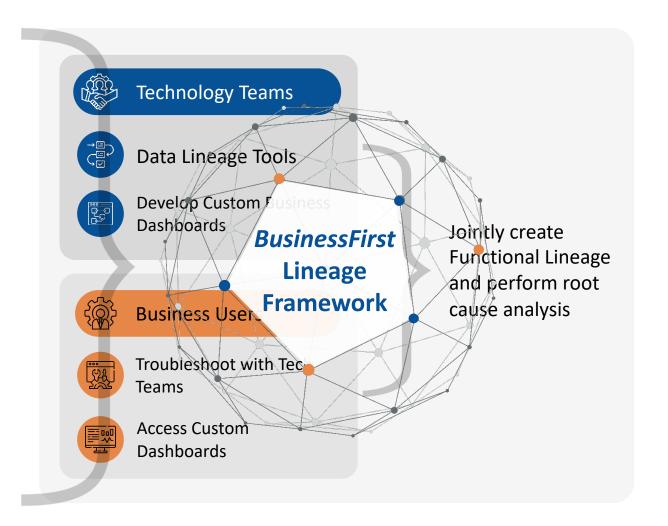

Clean and Up-to-date data to fulfill business objectives

Technology Teams

**Data Lineage Tools** 

Develop Custom Business
Dashboards

**Business Users** 

Troubleshoot with Tech Teams

Access Custom Dashboards

Jointly create Functional Lineage and perform root cause analysis