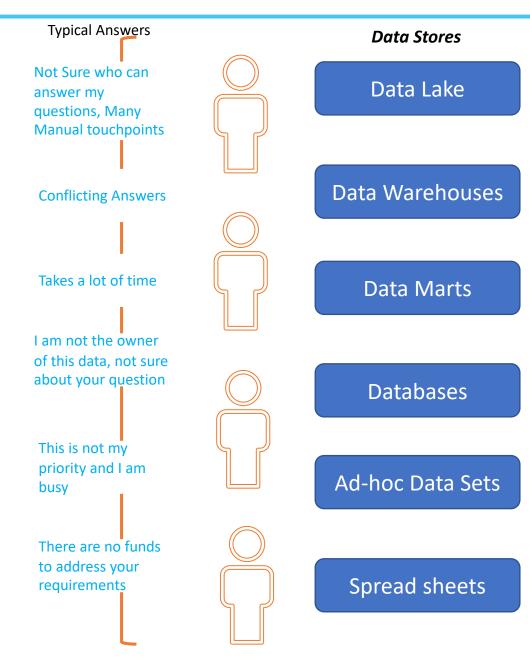

### **OLD SCHOOL**: Addressing the Demand of Data Citizens

Data Governance

## Data Users Dilemma!!

Do you have the data that I am looking for?

How is the Quality of data?

Who owns this data if I have a question?

Where is this data coming from?

Who is currently using them, Have they found it useful?

What are the ethical use restrictions of this data point?